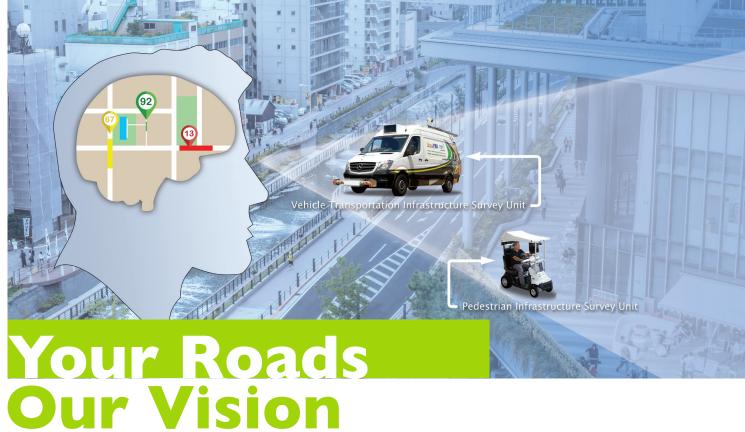

## SMARTVISIQN



SmartVision is an advanced, end-to-end vehicle transportation and pedestrian infrastructure asset management solution, based on state-of-the-art Video-GIS technologies.

**SmartVision Enables Pavement Asset Professionals and Project Managers to:** 

**View** every road, street and pavement area.

Analyze all pavement and right-of-way elements.

**Store** all collected data, and create a city's infrastructure asset archive.

Plan all future investments and maintenance activities.

Optimize investments, taking all budget constraints into consideration for maximum savings.

**Monitor** all transportation and pavement infrastructure assets.





## Your Roads Our Vision

## **SmartVision Users Enjoy Multiple Benefits**

**Enhance Efficiency:** Generates optimal engineering, economic, and saf